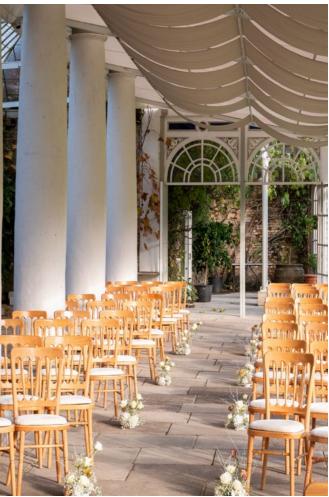

# CEREMONIES

At Avington, discover three exquisite ceremony locations, each offering a unique setting to suit the theme and style of your wedding day.

#### ORANGERY:

Offering a seamless connection to the outdoors, The Orangery creates a magical backdrop for up to 180 guests for an unforgettable wedding ceremony.

EACH VENUE AT AVINGTON IS DESIGNED TO CREATE MAGICAL AND UNFORGETTABLE MOMENTS.