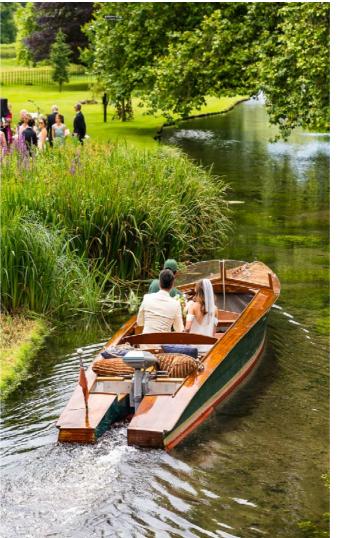

# A GRAND ENTRANCE

Begin your unforgettable day at Avington Park by entering through the Grade I listed gates, leading you up a tree-lined driveway to Avington House.

Or opt for a truly unique entrance by arriving via riverboat on the crystal-clear River Itchen, adding an element of serene grandeur.

#### RIVERSIDE:

For up to 180 guests, this offers a memorable entrance by river boat with flowing chalkstream waters, perfect for connecting with nature.

A marquee can be assembled by Avington at no additional cost in the case of adverse weather.