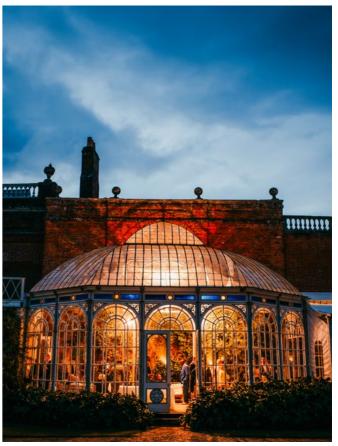

#### ORANGERY:

Offering a seamless connection to the outdoors, The Orangery creates a magical backdrop for up to 180 guests for an unforgettable wedding ceremony.

EACH VENUE AT AVINGTON IS DESIGNED TO CREATE MAGICAL AND UNFORGETTABLE MOMENTS.

#### THE ORANGERY:

Ideal for up to 180 guests, this stunning space seamlessly merges the beauty of the outdoors with the indoors.

The Orangery offers direct access to the perfectly manicured South Lawns, making it a breath-taking setting for your event, with natural light spilling through its expansive windows.