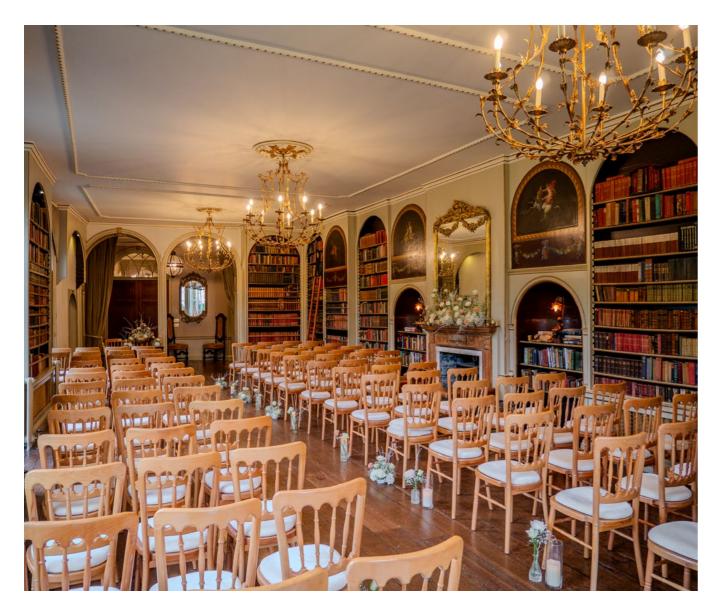

#### LIBRARY:

Perfect for intimate gatherings up to 80 guests, this sophisticated space is being enhanced with stylish decor. For larger groups, the ceremony can expand into the first conservatory to accommodate up to 120 guests.

#### LIBRARY:

For an intimate indoor experience, the Library offers a sophosticated atmoshpere steeped in history, perfect for hosting refined receptions in an elegant setting.

#### THE LIBRARY:

Perfect for up to 80 guests, this intimate room provides a cosy winter atmosphere with a roaring fire. In the summer, open the doors to welcome a gentle breeze, creating a delightful setting for your wedding breakfast.