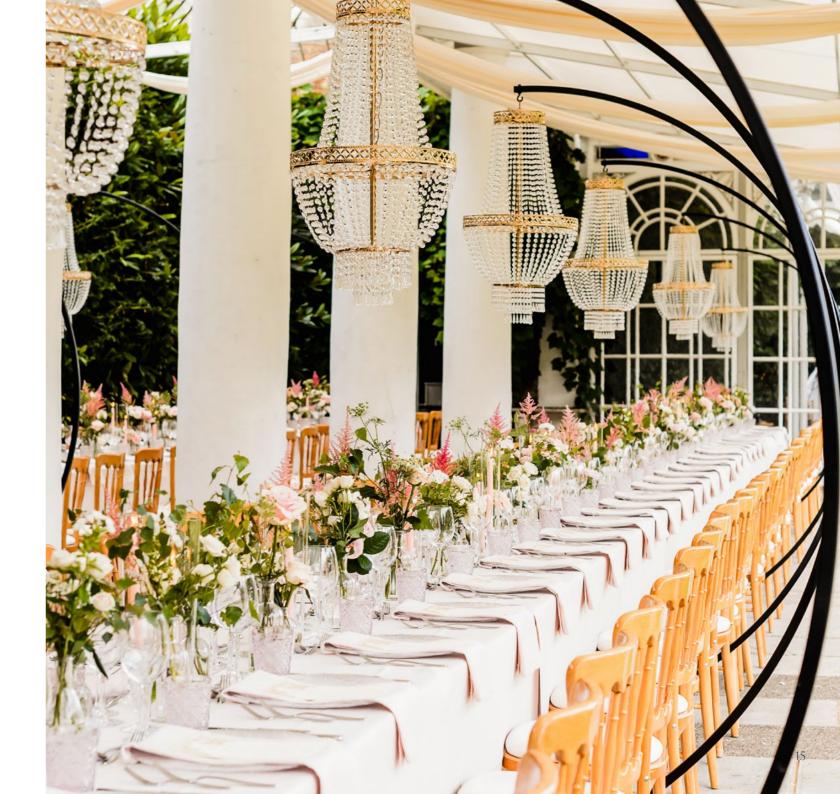

#### THE ORANGERY:

Ideal for up to 180 guests, this stunning space seamlessly merges the beauty of the outdoors with the indoors.

The Orangery offers direct access to the perfectly manicured South Lawns, making it a breath-taking setting for your event, with natural light spilling through its expansive windows.

## TIME TO PARTY

Celebrate in style at Avington with our versatile venue options.

The Orangery and Library can accommodate up to 180 guests, providing a sophisticated and historic setting that combines stately architecture with stunning views of the surrounding parklands.