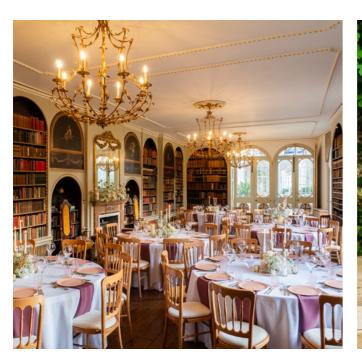

#### LIBRARY:

Perfect for intimate gatherings up to 80 guests, this sophisticated space is being enhanced with stylish decor. For larger groups, the ceremony can expand into the first conservatory to accommodate up to 120 guests.

#### LIBRARY:

For an intimate indoor experience, the Library offers a sophosticated atmoshpere steeped in history, perfect for hosting refined receptions in an elegant setting.

#### THE LIBRARY:

Perfect for up to 80 guests, this intimate room provides a cosy winter atmosphere with a roaring fire. In the summer, open the doors to welcome a gentle breeze, creating a delightful setting for your wedding breakfast.