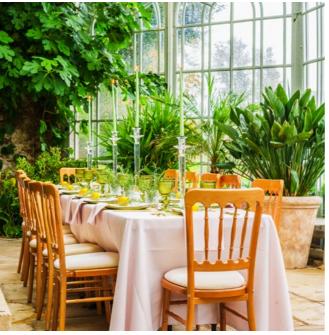

#### ORANGERY:

Offering a seamless connection to the outdoors, The Orangery creates a magical backdrop for up to 180 guests for an unforgettable wedding ceremony.

EACH VENUE AT AVINGTON IS DESIGNED TO CREATE MAGICAL AND UNFORGETTABLE MOMENTS.

#### THE ORANGERY:

Ideal for up to 180 guests, this stunning space seamlessly merges the beauty of the outdoors with the indoors.

The Orangery offers direct access to the perfectly manicured South Lawns, making it a breath-taking setting for your event, with natural light spilling through its expansive windows.