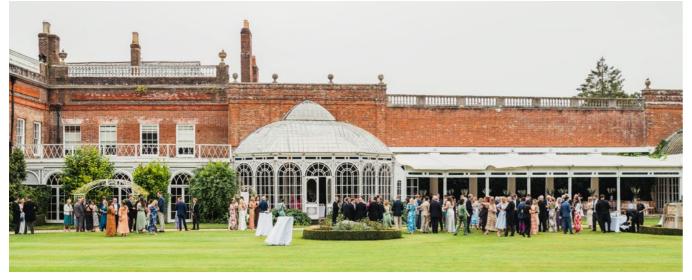

#### THE ORANGERY:

Ideal for up to 180 guests, this stunning space seamlessly merges the beauty of the outdoors with the indoors.

The Orangery offers direct access to the perfectly manicured South Lawns, making it a breath-taking setting for your event, with natural light spilling through its expansive windows.

## TIME TO PARTY

Celebrate in style at Avington with our versatile venue options.

The Orangery and Library can accommodate up to 180 guests, providing a sophisticated and historic setting that combines stately architecture with stunning views of the surrounding parklands.