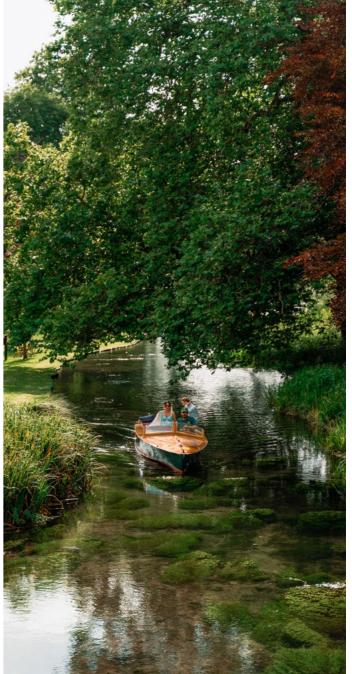

# A GRAND ENTRANCE

Begin your unforgettable day at Avington Park by entering through the Grade I listed gates, leading you up a tree-lined driveway to Avington House.

Or opt for a truly unique entrance by arriving via riverboat on the crystal-clear River Itchen, adding an element of serene grandeur.

#### RIVERSIDE:

For up to 180 guests, this offers a memorable entrance by river boat with flowing chalkstream waters, perfect for connecting with nature.

A marquee can be assembled by Avington at no additional cost in the case of adverse weather.