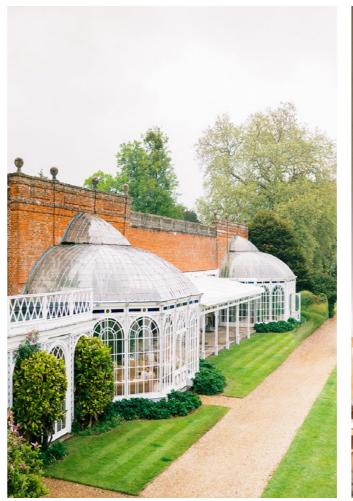

#### ORANGERY:

Offering a seamless connection to the outdoors, The Orangery creates a magical backdrop for up to 180 guests for an unforgettable wedding ceremony.

EACH VENUE AT AVINGTON IS DESIGNED TO CREATE MAGICAL AND UNFORGETTABLE MOMENTS.

#### THE ORANGERY:

Ideal for up to 180 guests, this stunning space seamlessly merges the beauty of the outdoors with the indoors.

The Orangery offers direct access to the perfectly manicured South Lawns, making it a breath-taking setting for your event, with natural light spilling through its expansive windows.