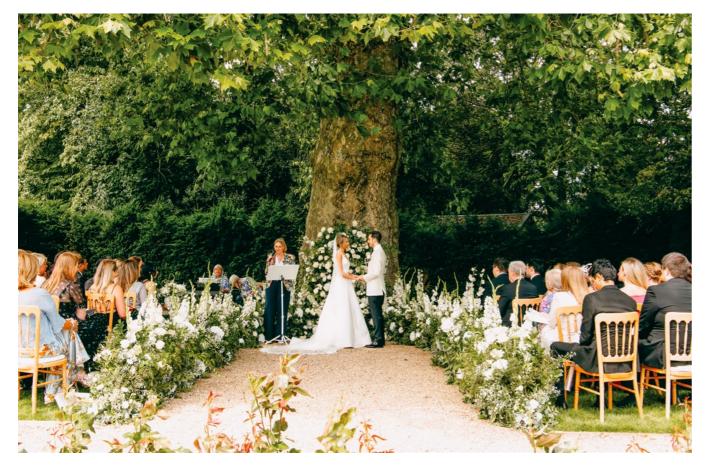

# CEREMONIES

At Avington, discover three exquisite ceremony locations, each offering a unique setting to suit the theme and style of your wedding day.

#### ROSE GARDEN:

Host up to 150 guests among vibrant blooms, sheltered under a sail canopy that complements the natural charm of this beautiful setting.

#### RIVERSIDE:

For up to 180 guests, this offers a memorable entrance by river boat with flowing chalkstream waters, perfect for connecting with nature.

A marquee can be assembled by Avington at no additional cost in the case of adverse weather.

#### LIBRARY:

Perfect for intimate gatherings up to 80 guests, this sophisticated space is being enhanced with stylish decor. For larger groups, the ceremony can expand into the first conservatory to accommodate up to 120 guests.

#### ORANGERY:

Offering a seamless connection to the outdoors, The Orangery creates a magical backdrop for up to 180 guests for an unforgettable wedding ceremony.

EACH VENUE AT AVINGTON IS DESIGNED TO CREATE MAGICAL AND UNFORGETTABLE MOMENTS.