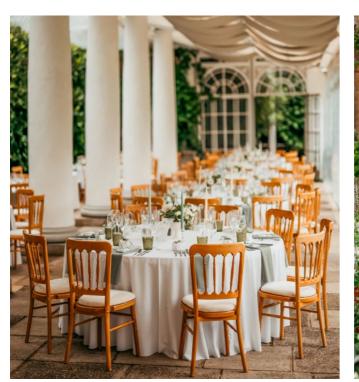

## WEDDING BREAKFAST

Enjoy an exquisite dining experience in one of our elegant venues each designed to enhance your special day with unique ambiance.

#### THE ORANGERY:

Ideal for up to 180 guests, this stunning space seamlessly merges the beauty of the outdoors with the indoors.

The Orangery offers direct access to the perfectly manicured South Lawns, making it a breath-taking setting for your event, with natural light spilling through its expansive windows.