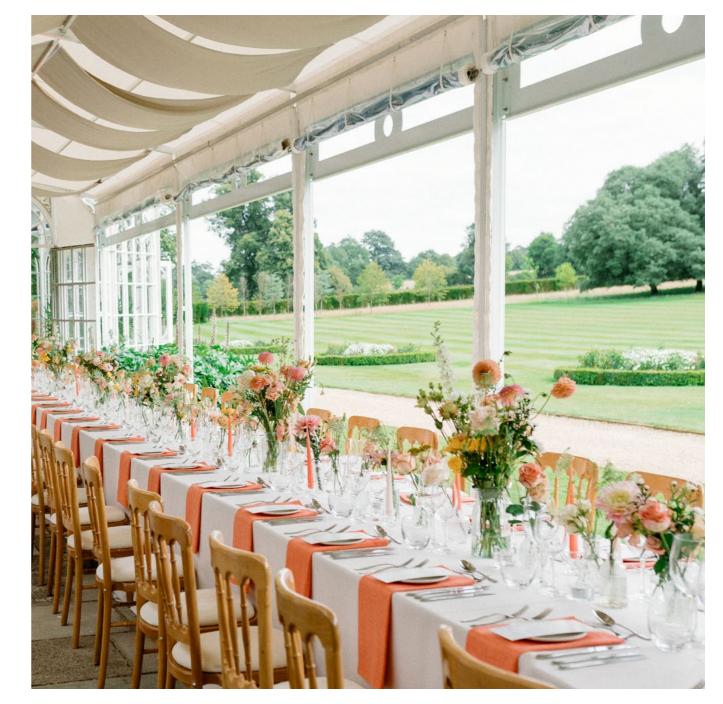

#### ORANGERY:

Offering a seamless connection to the outdoors, The Orangery creates a magical backdrop for up to 180 guests for an unforgettable wedding ceremony.

EACH VENUE AT AVINGTON IS DESIGNED TO CREATE MAGICAL AND UNFORGETTABLE MOMENTS.

#### THE ORANGERY:

Ideal for up to 180 guests, this stunning space seamlessly merges the beauty of the outdoors with the indoors.

The Orangery offers direct access to the perfectly manicured South Lawns, making it a breath-taking setting for your event, with natural light spilling through its expansive windows.