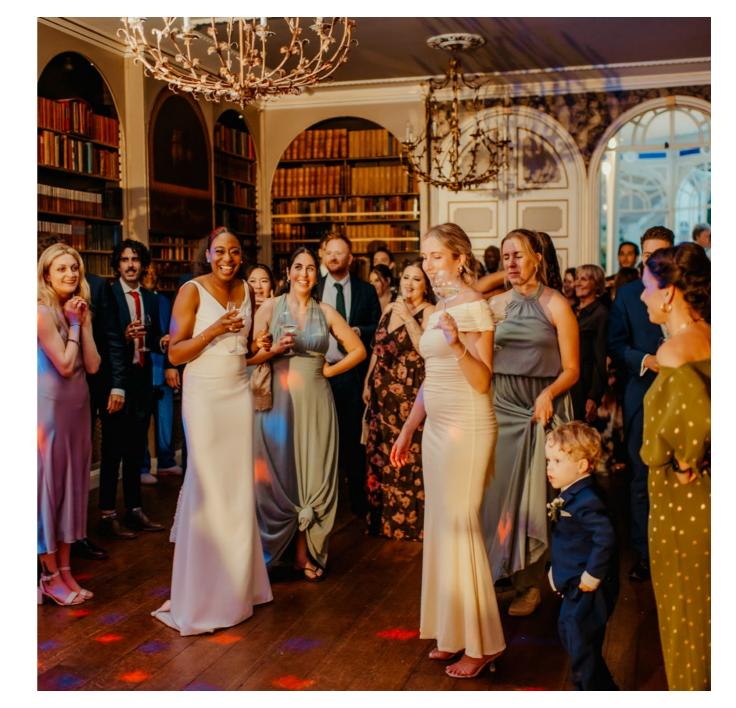

## TIME TO PARTY

Celebrate in style at Avington with our versatile venue options.

The Orangery and Library can accommodate up to 180 guests, providing a sophisticated and historic setting that combines stately architecture with stunning views of the surrounding parklands.

Escape to Avington Lakes, where our rustic lakeside Otters Barn is ideal for up to 100 guests, offering a charming and secluded ambiance right by the water's edge.

Both spaces beautifully blend the outdoors with the indoors, allowing for a seamless transition between environments. This setup allows you to create a memorable celebration under the stars, whether you prefer the grandeur of the Orangery and Library or the natural beauty of the lakeside otters barn.