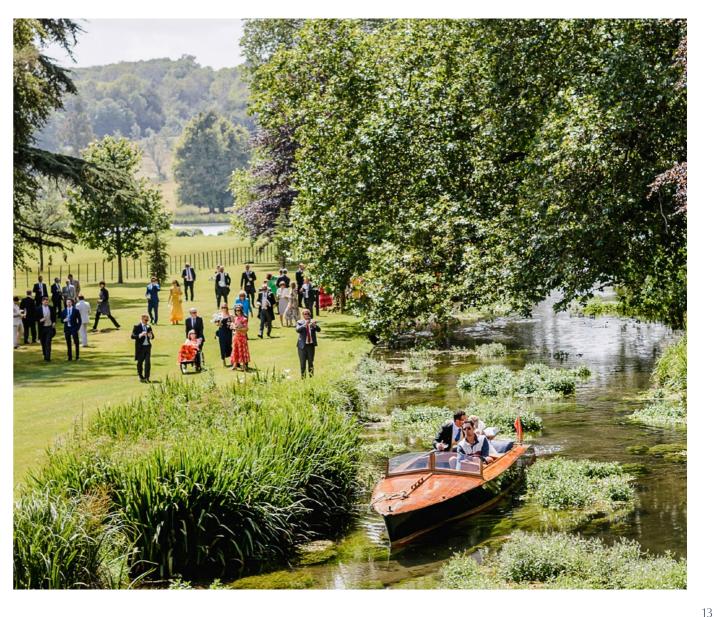

# A GRAND ENTRANCE

Begin your unforgettable day at Avington Park by entering through the Grade I listed gates, leading you up a tree-lined driveway to Avington House.

Or opt for a truly unique entrance by arriving via riverboat on the crystal-clear River Itchen, adding an element of serene grandeur.

#### RIVERSIDE:

For up to 180 guests, this offers a memorable entrance by river boat with flowing chalkstream waters, perfect for connecting with nature.

A marquee can be assembled by Avington at no additional cost in the case of adverse weather.