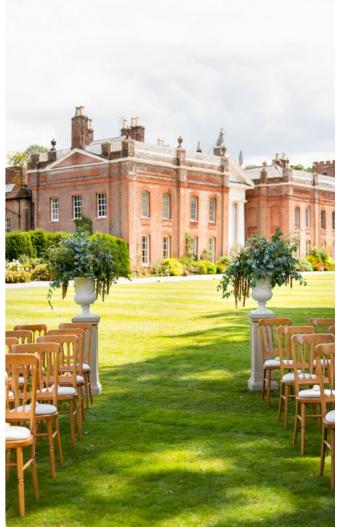

# CEREMONIES

At Avington, discover three exquisite ceremony locations, each offering a unique setting to suit the theme and style of your wedding day.

#### ORANGERY:

Offering a seamless connection to the outdoors, The Orangery creates a magical backdrop for up to 180 guests for an unforgettable wedding ceremony.

EACH VENUE AT AVINGTON IS DESIGNED TO CREATE MAGICAL AND UNFORGETTABLE MOMENTS.